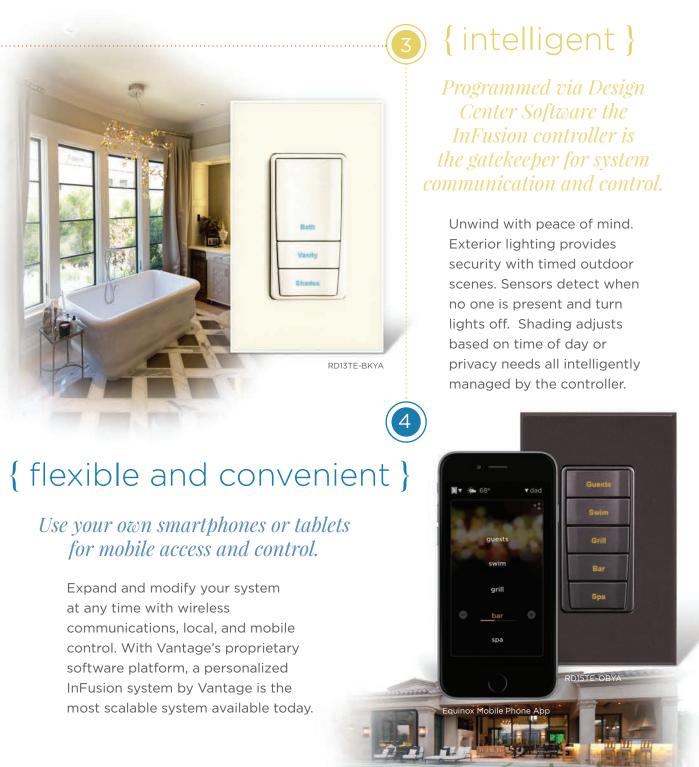

s, the Vantage system is designed for convenience, comfort, and security.

## {get started }

The dimmer is key to room ambiance, energy efficiency, and sustainable living.

Cooking in the kitchen is more enjoyable when lighting is tuned to match the task. Once you have experienced how wireless dimming enriches your life, you will never go back.

### "The Vantage System has simplified our house."

- John Elway -

## { limitless opportunities }

Single button presses set proper lighting scene levels effortlessly.

> With programmable scene control multiple lighting loads in the same space can be finetuned for relaxing and enjoying an intimate evening at home. At the end of the day, relax knowing that a single button press can appropriately set lighting, shading, and climate for the night.



"A *unique* approach to "no new wire" lighting integration*conceived* by you, *designed* by Vantage, *delivered and supported* by a professional team, and backed by a limited, 5 year warranty.

Visit www.vantagecontrols.com for more information

RD13TE-BKYA